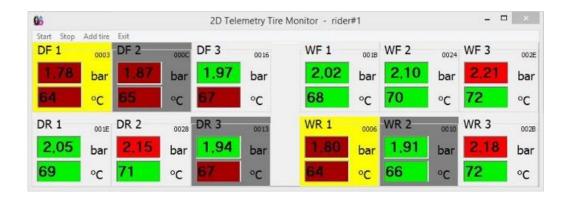

## **Tire Rack Management System**

The 2D Tire Rack Supervise System (TRSS) is an extension to the 2D Tire Monitoring System (TMS). With the Tire Rack Supervise System it is possible to keep track of the temperature and air pressure of tires sitting in a rack in the paddock.

## **Key Features:**

- The TRSS is connected to your PC via USB. No seperate power supply is needed.
- The TRSS comes with a software with the following features:
- Free configuration of how the information is presented on your PC.
- Separate presentations for different drivers/riders possible.
- Specification of pressure and temperature limits
- Parallel display of information on any PC in your local network.