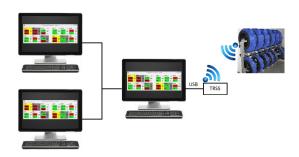

## **Tire Rack Management System**

The 2D Tire Rack Supervise System (TRSS) is an extension to the 2D Tire Monitoring System (TMS). With the Tire Rack Supervise System it is possible to keep track of the temperature and air pressure of tires sitting in a rack in the paddock.

## **Key Features:**

- The TRSS is connected to your PC via USB. No seperate power supply is needed.
- The TRSS comes with a software with the following features:
- Free configuration of how the information is presented on your PC.
- Separate presentations for different drivers/riders possible.
- Specification of pressure and temperature limits
- Parallel display of information on any PC in your local network.