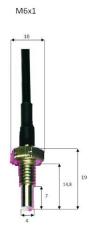

# **Technical specifications**

| Electrical characteristics |    |       | Mechanical characteri | stics                 |        |
|----------------------------|----|-------|-----------------------|-----------------------|--------|
| Measurement range          | °C | 0-150 | Weight                | g                     | 5      |
| Accuracy (40°C-80°C)       | °C | ±0.5  | Cable                 |                       |        |
| Mounting screw             |    | M6    | Type                  |                       | PUR    |
| -                          |    |       | Wire cross se         | ction mm <sup>2</sup> | 4x0.14 |
|                            |    |       | length                | mm                    | 800    |
|                            |    |       |                       |                       |        |
|                            |    |       | Ordering information  |                       |        |